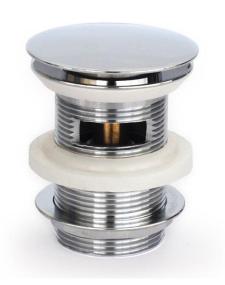

# 40MM POP-UP DOME WASTE OVERFLOW

## **DESCRIPTION**

40mm Pull-out Pop-up Dome Waste with Overflow

### **FEATURES**

- Fully removable plug and grate unit
- Silicone doubled layered plug seal, silicone flange and backnut washers
- Australian Standard AS-1589 approved
- Solid DR Brass construction
- · Hot pressed for strength longevity
- · High density chroming
- Suits overflow basins
- 5 year parts only warranty on Pop-up wastes from date of purchase