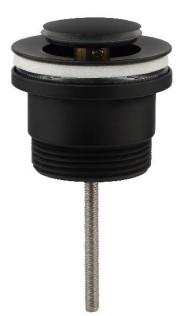

## 32X40MM UNIVERSAL POP-UP WASTE

### DESCRIPTION

32mm x 40mm Bolt Style Pop-Up Basin Waste

#### FEATURES

- Suitable for Overflow or Non-overflow basins
- Compact design
- Silicone plug seal
- Easy seal flange washer
- Simple to install with just a screwdriver
- Solid Brass construction with stainless steel 65mm length bolt
- Hot pressed for strength longevity
- Durable electroplate finish
- One model suits all basins
- Australian Standard AS-1589 approved
- Available in other finishes
- 3 year parts only warranty from date of purchase

# DETAILS

'WaterMark' Certification LN 23004 Part Code: TWS-081B Available Finishes: Matte Black