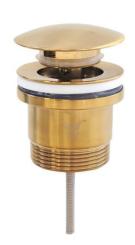

## **DESCRIPTION**

32mm x 40mm Pull Out Bolt Style Dome Pop-Up Basin Waste

## **DETAILS**

'WaterMark' Certification LN 23004

Part Code: TWS-082BG

Available Finishes: Brushed Gold