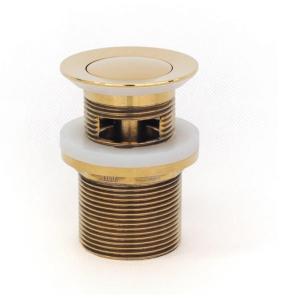

# **DESCRIPTION**

32 x 40mm Pull-out Pop-up Basin Waste

### **FEATURES**

- Fully removable plug and grate unit
- Silicone plug seal, flange and backnut washers
- Suitable for overflow or non-overflow basins
- 40mm back-nut connects direct to 40mm trap (no need for extra trap adaptor)
- Australian Standard AS-1589 approved
- Solid DR Brass construction
- High density electroplating
- Hot pressed for strength and longevity
- 5 year parts only warranty on Pop-up wastes from date of purchase

# **DETAILS**

'WaterMark' Certification LN 23004

Part Code: TWS-21G Available Finishes: Gold