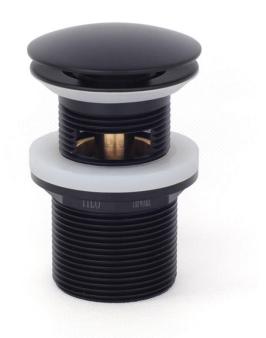

## **DESCRIPTION**

32 x 40mm Pull-out Pop-up Dome Basin Waste

### **FEATURES**

- Fully removable plug and grate unit
- Silicone plug seal, flange and backnut washers
- Suitable for overflow or non-overflow basins
- 40mm back-nut connects direct to 40mm trap (no need for extra trap adaptor)
- Australian Standard AS-1589 approved
- Solid DR Brass construction
- High density powder coating
- Hot pressed for strength longevity
- 5 year parts only warranty on Pop-up wastes from date of purchase

## **DETAILS**

Part Code: TWS-23B

Available Finishes: Matte Black