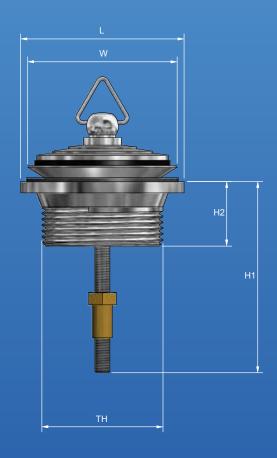

### Sizing Chart MM

|        | H1 | H2 | W  | L  | TH       |
|--------|----|----|----|----|----------|
| PW32AD | 76 | 26 | 54 | 65 | G 1 1/2" |
| PW40AD | 73 | 26 | 59 | 65 | G 1 1/2" |

Austworld PO Box 311 Ashmore City QLD 4214