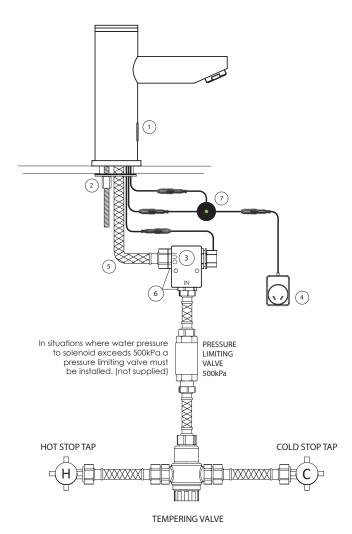

### TYPICAL INSTALLATION

### **COMPONENTS SUPPLIED**

|   | Item Code | Description                  |
|---|-----------|------------------------------|
| 1 | 300-5102  | Pillar Glow body with sensor |
| 2 | 300-0132  | Pillar mounting kit          |
| 3 | 300-0110  | 6V Solenoid Valve            |
| 4 | 300-0225  | 9V Power Pack                |
| 5 | 600-0145  | M10 to ½"BSP flex 500mm (1)  |
| 6 | 600-0133  | ½" BSP M/M nipple C/P (2)    |
| 7 | 300-5127  | Pillar Glow Coupling Module  |