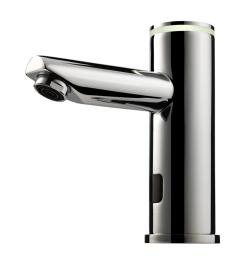

# PILLAR-GLOW

## ENGINEERED TO BE BETTER

MAINS POWER SENSOR TAP - DECK MOUNTED

The Australian designed and manufactured, **Autoflo Pillar-Glow** Mains Power Sensor Tap is suitable for a range of applications ranging from public commercial areas such as recreation and shopping centres, to private commercial bathrooms particularly in the entertainment industry, and any application where a striking bathroom feature is as important as hygiene and water savings. The robust construction is complemented with an array of features ensuring consistent performance. The ability to self-range to its environment, the hygienic self-flush performed every 24 hours, the capability for multiple tap installations from one power source, coupled with its unique glow are just some of what sets the **Autoflo Pillar-Glow** Mains Power Sensor Tap apart.

# ENGINEERED TO BE BETTER

MAINS POWER SENSOR TAP - DECK MOUNTED