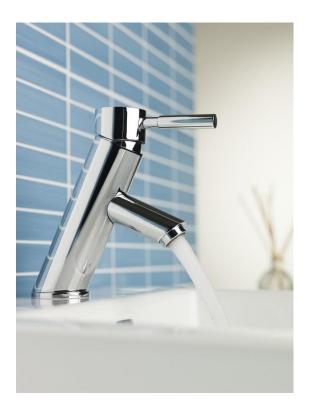

# COSMOS BASIN MIXER

### DESCRIPTION

Cosmos Basin Mixer

### FEATURES

- Contemporary Pin Lever design
- Sturdy solid brass construction
- Taiwanese ceramic disc cartridge for smooth long life operation

• 5 year limited domestic warranty on mixer body, cartridge and chrome finish including 1 year free labour from date of purchase