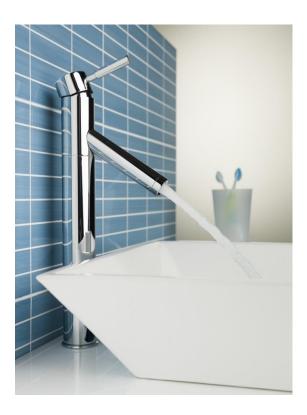

# COSMOS TALL BASIN MIXER

## **DESCRIPTION**

Cosmos Tall Basin Mixer

#### **FEATURES**

- Contemporary Pin Lever design
- Sturdy solid brass construction
- Taiwanese ceramic disc cartridge for smooth long life operation
- 5 year limited domestic warranty on mixer body, cartridge and chrome finish including 1 year free labour from date of purchase