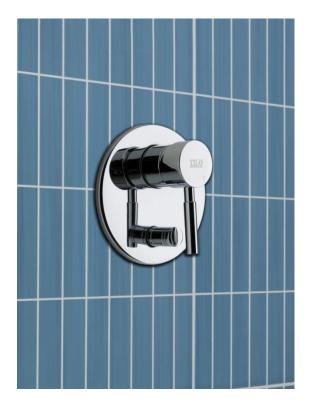

# COSMOS WALL MIXER WITH DIVERTER

#### DESCRIPTION

Cosmos Wall Mixer with Diverter

### FEATURES

- Contemporary Pin Lever design
- Sturdy solid brass construction
- 140mm Wall Plate
- Taiwanese ceramic disc cartridge for smooth long life operation
- 5 year limited domestic warranty on mixer body, cartridge and chrome finish including 1 year free labour from date of purchase