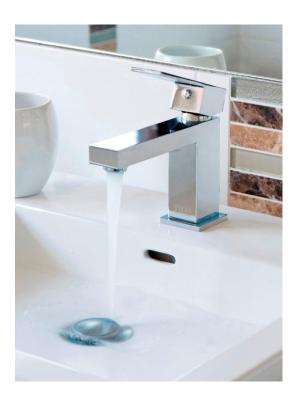

## QUATTRO BASIN MIXER DESCRIPTION

quattro Basin Mixer

## **FEATURES**

- The original and still the best Tilo 'quattro' design, since 2008
- Proven through the test of time
- Minimalistic design
- Continuous alignment of body and spout
- 5 year limited domestic warranty on mixer body, cartridge and chrome finish including 1 year free labour from date of purchase