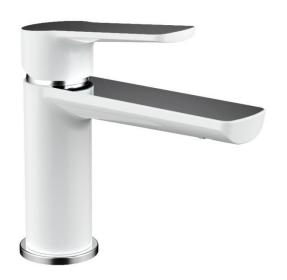

## GEMSTONE BASIN MIXER DESCRIPTION

Gemstone Basin Mixer

## **FEATURES**

- Modern 2 tone finish
- Superior design German technology recessed housingless aerator
- Continuous alignment of body and spout
- Solid brass construction
- Sleek design encompassing the latest up-todate ceramic disc cartridge technology
- 10 year limited domestic warranty on mixer body, cartridge and chrome finish, 5 years on coloured finishes. Includes 1 year free labour from date of purchase

## **DETAILS**

35mm cartridge WELS 3 star 8L/m Part Code: AG-101

Available Finishes: White / Chrome

Recommended working pressure:

Min 150 - Max 500KPa

Note: If the pressure exceeds or is likely to exceed 500KPa, an approved pressure limiting device must be fitted.