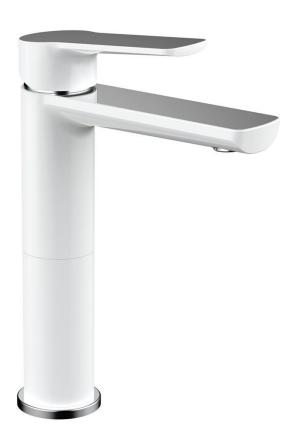

# GEMSTONE TOWER BASIN MIXER

## **DESCRIPTION**

Gemstone Tower Basin Mixer

### **FEATURES**

- Modern 2 tone finish
- Superior design German technology recessed housingless aerator
- Continuous alignment of body and spout
- Solid brass construction
- Sleek design encompassing the latest up-todate ceramic disc cartridge technology
- 10 year limited domestic warranty on mixer body, cartridge and chrome finish, 5 years on coloured finishes. Includes 1 year free labour from date of purchase