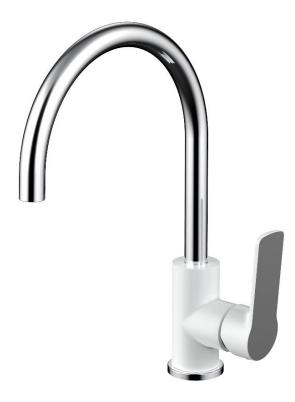

### GEMSTONE SINK MIXER

## DESCRIPTION

Gemstone Sink Mixer

#### FEATURES

- Modern 2 tone finish
- Solid brass construction
- Timeless design
- Taiwanese ceramic disc cartridge for smooth long life operation

• 10 year limited domestic warranty on mixer body, cartridge and chrome finish, 5 years on coloured finishes. Includes 1 year free labour from date of purchase