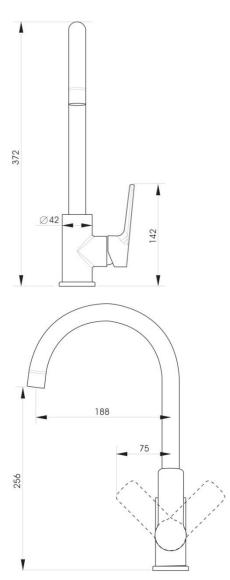

# DETAILS

35mm cartridge WELS 3 star 8L/m Part Code: AG-201 Available Finishes: White / Chrome

Recommended working pressure: Min 150 – Max 500KPa Note: If the pressure exceeds or is likely to exceed 500KPa, an approved pressure limiting device must be fitted.

#### TECHNICAL DETAILS

Note: Illustrations and specifications may vary from time to time