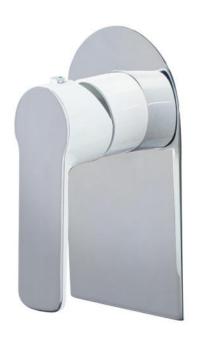

## GEMSTONE WALL MIXER DESCRIPTION

Gemstone Wall Mixer

## **FEATURES**

- Modern 2 tone finish
- Solid brass backing plate
- Taiwanese ceramic disc cartridge for smooth long life operation
- 10 year limited domestic warranty on mixer body, cartridge and chrome finish, 5 years on coloured finishes. Includes 1 year free labour from date of purchase

## **DETAILS**

35mm cartridge Part Code: AG-401

Available Finishes: White / Chrome

Recommended working pressure:

Min 150 - Max 500KPa

Note: If the pressure exceeds or is likely to exceed 500KPa, an approved pressure limiting device must be fitted.