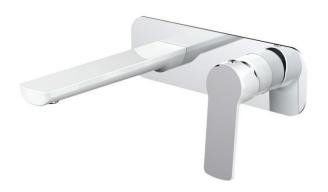

# GEMSTONE WALL MIXER COMBO

## **DESCRIPTION**

Gemstone Wall Mixer Combo

#### **FEATURES**

- Modern 2 tone finish
- Superior design German technology recessed housingless aerator
- Combination spout and mixer
- Solid brass backing plate
- Suitable for use over baths or hand basins
- Taiwanese ceramic disc cartridge for smooth long life operation
- 10 year limited domestic warranty on mixer body, cartridge and chrome finish, 5 years on coloured finishes. Includes 1 year free labour from date of purchase

### **DETAILS**

35mm cartridge WELS 3 star 8L/m Part Code: AG-403

Available Finishes: White / Chrome

Recommended working pressure:

Min 150 - Max 500KPa

Note: If the pressure exceeds or is likely to exceed 500KPa, an approved pressure limiting device must be fitted.