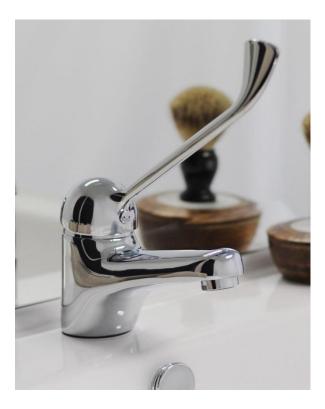

# REGENCY BASIN MIXER EZY-ADJUST HANDLE

## **DESCRIPTION**

Regency Basin Mixer with Tilo's 'Ez-adjust' handle

# **FEATURES**

- Ergonomic extended handle design for easy control and accessibility
- Sturdy solid brass construction
- Taiwanese ceramic disc cartridge for smooth long life operation
- 5 year limited domestic warranty on mixer body, cartridge and chrome finish including 1 year free labour from date of purchase