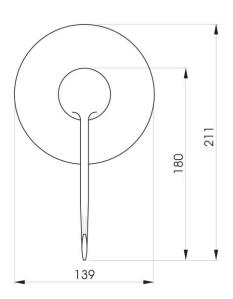

## **DETAILS**

40mm cartridge
Part Code: AH-205D

Available Finishes: Chrome

Recommended working pressure:

Min 150 - Max 500KPa

Note: If the pressure exceeds or is likely to exceed 500KPa, an approved pressure limiting device must be fitted.

## TECHNICAL DETAILS

Note: Illustrations and specifications may vary from time to time