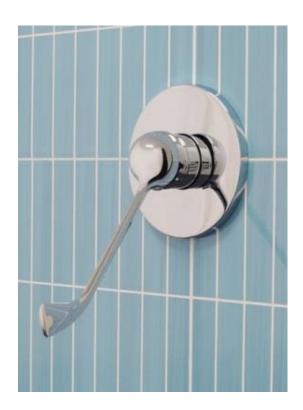

# REGENCY WALL MIXER WITH EZ ADJUST HANDLE

# **DESCRIPTION**

Regency Wall Mixer with Tilo's 'Ez-adjust' Handle

#### **FEATURES**

- Ergonomic extended handle design for easy control and accessibility
- Sturdy solid brass construction
- 140mm backing plate
- Taiwanese ceramic disc cartridge for smooth long life operation
- 5 year limited domestic warranty on mixer body, cartridge and chrome finish including 1 year free labour from date of purchase