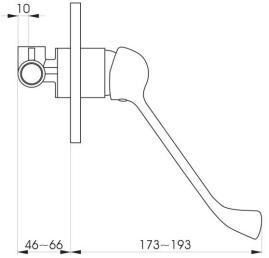

## **DETAILS**

40mm cartridge
Part Code: AH-205D

Available Finishes: Chrome

Recommended working pressure:

Min 150 - Max 500KPa

Note: If the pressure exceeds or is likely to exceed 500KPa, an approved pressure limiting device must be fitted.

## TECHNICAL DETAILS

Note: Illustrations and specifications may vary from time to time