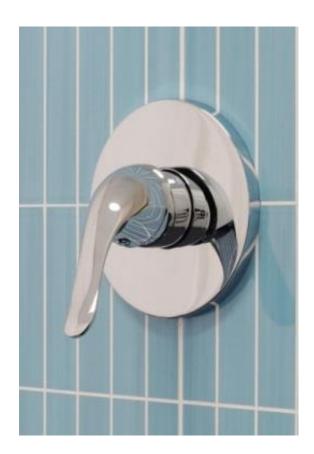

# REGENCY WALL MIXER

### **DESCRIPTION**

Regency Wall Mixer

### **FEATURES**

- Ergonomic handle design
- Sturdy solid brass construction
- 140mm backing plate
- Taiwanese ceramic disc cartridge for smooth long life operation
- 5 year limited domestic warranty on mixer body, cartridge and chrome finish including 1 year free labour from date of purchase