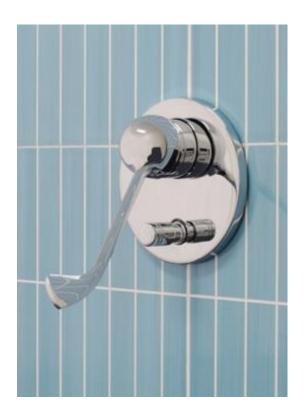

# REGENCY DIVERTER WALL MIXER WITH EZ ADJUST HANDLE

# **DESCRIPTION**

Regency Wall Mixer with Diverter and Tilo's 'Ezadjust' Handle