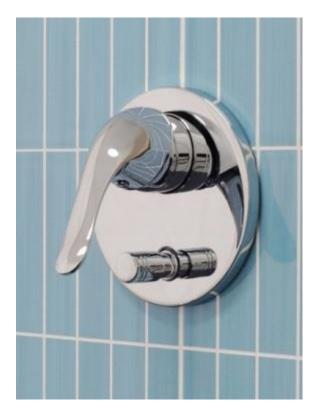

### DESCRIPTION

Regency Wall Mixer with Diverter

#### FEATURES

- Ergonomic handle design
- Keyed lockable pull-out diverter function
- Sturdy solid brass construction
- 140mm backing plate
- Taiwanese ceramic disc cartridge for smooth long life operation

### DETAILS

40mm cartridge Part Code: AH-206 Available Finishes: Chrome

Recommended working pressure: Min 150 – Max 500KPa Note: If the pressure exceeds or is likely to exceed 500KPa, an approved pressure limiting device must be fitted.