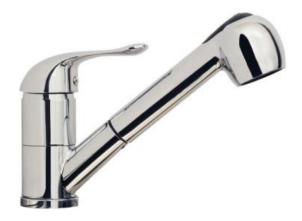

# REGENCY VEGGIE SPRAY SINK MIXER

## **DESCRIPTION**

Regency Sink Mixer with Pull-Out Veggie Spray

#### **FEATURES**

- Ergonomic handle design
- Multi-function bubble and veggie spray head
- Sturdy solid brass construction
- ABS Veggie spray head
- Taiwanese ceramic disc cartridge for smooth long life operation
- 5 year limited domestic warranty on mixer body, cartridge and chrome finish including 1 year free labour from date of purchase