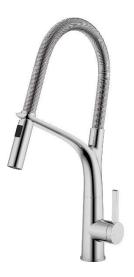

## Q4 KITCHEN SINK MIXER DESCRIPTION

Q4 Kitchen Sink Mixer

## **FEATURES**

- Pull-over spring design
- Dual function spray
- Solid brass construction
- Sleek design encompassing the latest up-todate ceramic disc cartridge technology

• 10-year warranty on mixer body, cartridge and chrome finish, 5 years on coloured finishes, 1 year on all other parts. Includes 1 year free labour from date of purchase

## DETAILS

35mm Cartridge WELS 5 Star 5L/m RN: T32451 Part Code: AQK-201BN Available Finishes: Brushed Nickel

Recommended working pressure: Min 150 – Max 500KPa Note: If the pressure exceeds or is likely to exceed 500KPa, an approved pressure limiting device must be fitted.