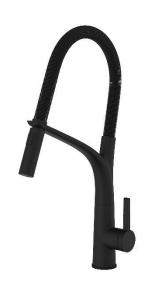

## Q4 KITCHEN SINK MIXER DESCRIPTION

Q4 Kitchen Sink Mixer

## **FEATURES**

- Pull-over spring design
- Dual function spray
- Solid brass construction
- Sleek design encompassing the latest up-todate ceramic disc cartridge technology
- 10-year warranty on mixer body, cartridge and chrome finish, 5 years on coloured finishes, 1 year on all other parts. Includes 1 year free labour from date of purchase

## **DETAILS**

35mm Cartridge

WELS 5 Star 5L/m RN: T32451

Part Code: AQK-201B

Available Finishes: Matte Black

Recommended working pressure:

Min 150 - Max 500KPa

Note: If the pressure exceeds or is likely to exceed 500KPa, an approved pressure limiting