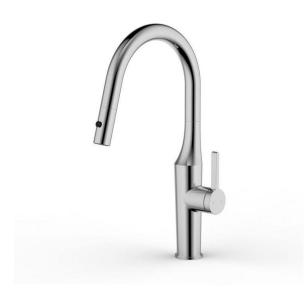

## Q4 KITCHEN SINK MIXER DESCRIPTION

Q4 Kitchen Sink Mixer

## FEATURES

- Pull-out design
- Dual function spray
- Solid brass construction
- Sleek design encompassing the latest up-todate ceramic disc cartridge technology

• 10-year warranty on mixer body, cartridge and chrome finish, 5 years on coloured finishes, 1 year on all other parts. Includes 1 year free labour from date of purchase

## DETAILS

35mm Cartridge WELS 5 Star 5L/m RN: T32412 Part Code: AQK-202BN Available Finishes: Brushed Nickel

Recommended working pressure: Min 150 – Max 500KPa Note: If the pressure exceeds or is likely to exceed 500KPa, an approved pressure limiting device must be fitted.