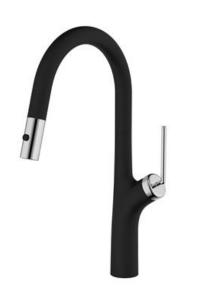

## **DESCRIPTION**

Q4 Kitchen Sink Mixer

#### **FEATURES**

- Pull-out design
- Dual function spray
- Solid brass construction
- Sleek design encompassing the latest up-todate ceramic disc cartridge technology
- 10-year warranty on mixer body, cartridge and chrome finish, 5 years on coloured finishes, 1 year on all other parts. Includes 1 year free labour from date of purchase

### **DETAILS**

35mm Cartridge

WELS 5 Star 5L/m RN: T32413

Part Code: AQK-203B/C

Available Finishes: Matte Black/Chrome

Recommended working pressure:

Min 150 - Max 500KPa

Note: If the pressure exceeds or is likely to exceed 500KPa, an approved pressure limiting