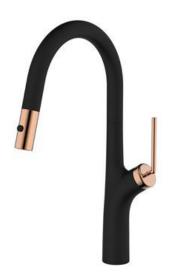

# Q4 KITCHEN SINK MIXER

## DESCRIPTION

Q4 Kitchen Sink Mixer

#### FEATURES

- Pull-out design
- Dual function spray
- Solid brass construction
- Sleek design encompassing the latest up-todate ceramic disc cartridge technology

 10-year warranty on mixer body, cartridge and chrome finish, 5 years on coloured finishes, 1 year on all other parts. Includes 1 year free labour from date of purchase

# DETAILS

35mm Cartridge WELS 5 Star 5L/m RN: T32413 Part Code: AQK-203B/RG Available Finishes: Matte Black/Rose Gold

Recommended working pressure: Min 150 – Max 500KPa Note: If the pressure exceeds or is likely to exceed 500KPa, an approved pressure limiting device must be fitted.