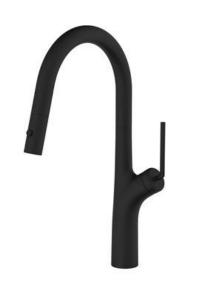

## Q4 KITCHEN SINK MIXER DESCRIPTION

Q4 Kitchen Sink Mixer

## **FEATURES**

- Pull-out design
- Dual function spray
- Solid brass construction
- Sleek design encompassing the latest up-todate ceramic disc cartridge technology
- 10-year warranty on mixer body, cartridge and chrome finish, 5 years on coloured finishes, 1 year on all other parts. Includes 1 year free labour from date of purchase

## **DETAILS**

35mm Cartridge

WELS 5 Star 5L/m RN: T32413

Part Code: AQK-203B

Available Finishes: Matte Black

Recommended working pressure:

Min 150 - Max 500KPa

Note: If the pressure exceeds or is likely to exceed 500KPa, an approved pressure limiting