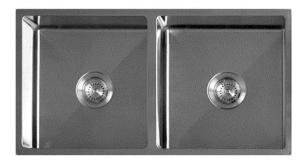

#### DESCRIPTION

Q4 Double Bowl Radial Corner Sink

#### FEATURES

- 15mm radial corner
- Fine lustre finish
- 1.2mm 304 stainless steel
- Underside coated with an anti-condensation layer and sound deadening rubber pads all sides

• Includes standard lift-up plug & waste and a set of undermount clips

## DETAILS

2 x 30L Capacity Undermount or flushmount Part Code: TKS-400R Available Finishes: Brushed