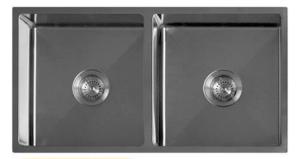

# Q4 DOUBLE BOWL RADIAL CORNER SINK ACCESSORY PACK 1

### DESCRIPTION

Q4 Double Bowl Radial Corner Sink and Accessory Pack 1

#### FEATURES

- 15mm radial corner
- Fine lustre finish
- 1.2mm 304 stainless steel
- Underside coated with an anti-condensation layer and sound deadening rubber pads all sides
- Includes sink, dish rack, chopping board, standard lift-up plug & waste and set of undermount clips
- 25 year limited domestic manufacturer's warranty on sinks only from date of purchase
- 1 year manufacturer's warranty on sink accessories except chopping boards from date of purchase

# DETAILS

2 x 30L Capacity

Flushmount or undermount

Part Code: TKS-400RA

Available Finishes: Brushed on sink, chromed on dish rack