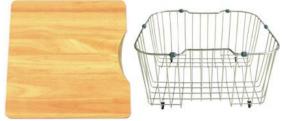

#### FEATURES

- 15mm radial corner
- Fine lustre finish
- 1.2mm 304 stainless steel
- Underside coated with an anti-condensation layer and sound deadening rubber pads all sides
- Includes sink, dish rack, chopping board, standard lift-up plug & waste and set of undermount clips
- 25 year limited domestic manufacturer's warranty on sinks only from date of purchase
- 1 year manufacturer's warranty on sink accessories except chopping boards from date of purchase

# DETAILS

2 x 30L Capacity

Flushmount or undermount

Part Code: TKS-400RA

Available Finishes: Brushed on sink, chromed on dish rack