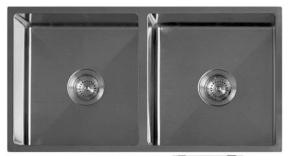

#### DESCRIPTION

Q4 Double Bowl Radial Corner Sink and Accessory Pack 2

#### FEATURES

- 15mm Radial corner
- Fine lustre finish
- 1.2mm 304 stainless steel
- Underside coated with an anti-condensation layer and sound deadening rubber pads all sides

• Includes sink, accessory tray, chopping board, standard lift-up plug & waste and set of undermount clips

## DETAILS

2 x 30L Capacity Flushmount or undermount Part Code: TKS-400RB Available Finishes: Brushed on sink and accessory tray