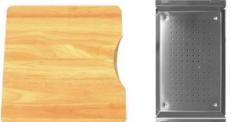

#### FEATURES

- 15mm Radial corner
- Fine lustre finish
- 1.2mm 304 stainless steel
- Underside coated with an anti-condensation layer and sound deadening rubber pads all sides

• Includes sink, accessory tray, chopping board, standard lift-up plug & waste and set of undermount clips

## DETAILS

2 x 30L Capacity Flushmount or undermount Part Code: TKS-400RB Available Finishes: Brushed on sink and accessory tray