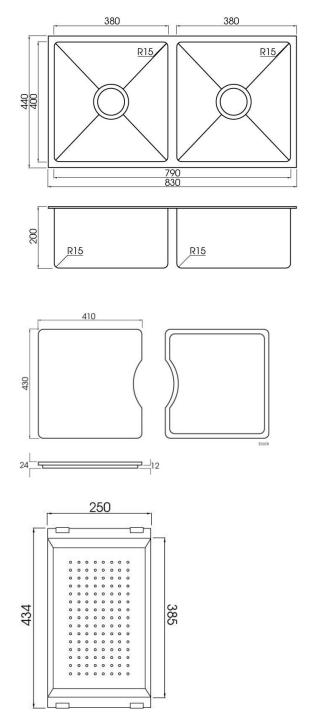

## DETAILS

2 x 30L Capacity Flushmount or undermount Part Code: TKS-400RB Available Finishes: Brushed on sink and accessory tray

# TECHNICAL DETAILS

Note: Illustrations and specifications may vary from time to time