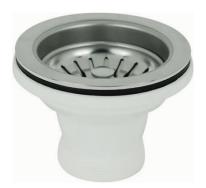

# LIFT UP BASKET WASTE

## DESCRIPTION

Q4 Standard Lift-Up Basket Plug and Waste

## DETAILS

85mm x 50mm outlet size 58mm x 50mm outlet size available Part Code: TKA-050; TKA-052 respectively Available Finishes: Brushed