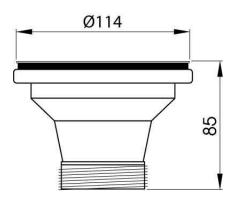

## DETAILS

85mm x 50mm outlet size 58mm x 50mm outlet size available Part Code: TKA-050; TKA-052 respectively Available Finishes: Brushed

# TECHNICAL DETAILS

Note: Illustrations and specifications may vary from time to time