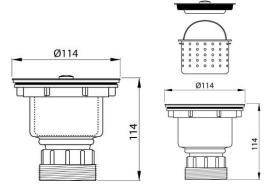

#### DETAILS

114mm x 50mm outlet size Part Code: TKA-051 Available Finishes: Brushed

# TECHNICAL DETAILS

Note: Illustrations and specifications may vary from time to time