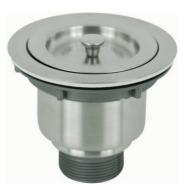

# DELUXE LIFT OUT BASKET WASTE

#### DESCRIPTION

Q4 Deluxe Lift-Out Basket Plug and Waste

#### DETAILS

114mm x 50mm outlet size Part Code: TKA-051 Available Finishes: Brushed