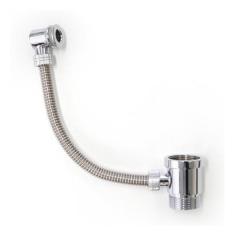

## BASIN OVERFLOW DESCRIPTION

32mm Basin External Overflow Kit

## **FEATURES**

- Flexible medium length 330mm corrugated stainless steel overflow tube
- Suitable for single walled glass, vitreous, acrylic, concrete or solid-surface basins with overflow hole
- Designed to be used with Tilo's TWS-01 or TWS-03 Pop-up wastes
- Extended 14.7mm thread length connects to standard 32x40mm Trap adaptor
- Comes complete with silicone washers
- 3 year manufacturer's warranty on brass waste fittings from date of purchase

## **DETAILS**

Part Code: BSD-010A/330 Available Finish: Chrome