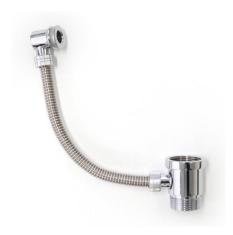

## BASIN OVERFLOW DESCRIPTION

32mm Basin External Overflow Kit

## **FEATURES**

- Flexible extended length 430mm corrugated stainless steel overflow tube
- Suitable for single walled glass, vitreous, acrylic, concrete or solid-surface basins with overflow hole
- Designed to be used with Tilo's TWS-01 or TWS-03 Pop-up wastes
- Extended 14.7mm thread length connects to standard 32x40mm Trap adaptor
- Comes complete with silicone washers
- 3 year manufacturer's warranty on brass waste fittings from date of purchase

## **DETAILS**

Part Code: BSD-010A/430 Available Finish: Chrome