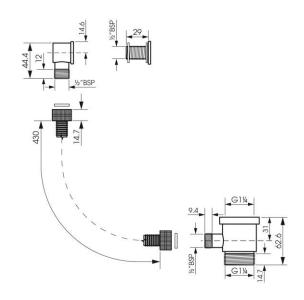

## **FEATURES**

- Flexible extended length 430mm corrugated stainless steel overflow tube
- Suitable for single walled glass, vitreous, acrylic, concrete or solid-surface basins with overflow hole
- Designed to be used with Tilo's TWS-01 or TWS-03 Pop-up wastes
- Extended 14.7mm thread length connects to standard 32x40mm Trap adaptor
- Comes complete with silicone washers
- 3 year manufacturer's warranty on brass waste fittings from date of purchase

## TECHNICAL DETAILS

Note: Illustrations and specifications may vary from time to time