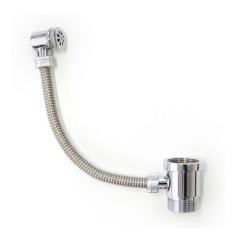

## BASIN OVERFLOW DESCRIPTION

32mm Basin External Overflow Kit Patterned

## **FEATURES**

- Flexible 230mm corrugated stainless steel overflow tube
- Suitable for single walled glass, vitreous, acrylic, concrete or solid-surface basins with overflow hole
- Designed to be used with Tilo's TWS-01 or TWS-03 Pop-up wastes
- Extended 14.7mm thread length connects to standard 32x40mm Trap adaptor
- Comes complete with silicone washers
- 3 year manufacturer's warranty on brass waste fittings from date of purchase

## **DETAILS**

Part Code: BSD-020A/230 Available Finish: Chrome