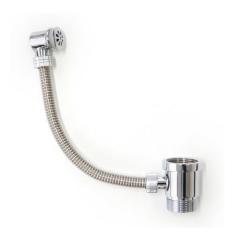

## BASIN OVERFLOW DESCRIPTION

32mm Basin External Overflow Kit Patterned

## **FEATURES**

- Flexible medium length 330mm corrugated stainless steel overflow tube
- Suitable for single walled glass, vitreous, acrylic, concrete or solid-surface basins with overflow hole
- Designed to be used with Tilo's TWS-01 or TWS-03 Pop-up wastes
- Extended 14.7mm thread length connects to standard 32x40mm Trap adaptor
- Comes complete with silicone washers
- 3 year manufacturer's warranty on brass waste fittings from date of purchase

## **DETAILS**

Part Code: BSD-020A/330 Available Finish: Chrome