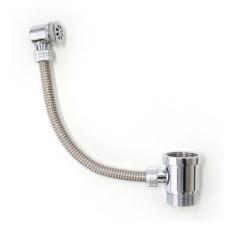

### DESCRIPTION

32mm Basin External Overflow Kit Patterned

### FEATURES

- Flexible extended length 430mm corrugated stainless steel overflow tube
- Suitable for single walled glass, vitreous, acrylic, concrete or solid-surface basins with overflow hole
- Designed to be used with Tilo's TWS-01 or TWS-03 Pop-up wastes
- Extended 14.7mm thread length connects to standard 32x40mm Trap adaptor
- Comes complete with silicone washers
- 3 year manufacturer's warranty on brass waste fittings from date of purchase

# DETAILS

Part Code: BSD-020A/430 Available Finish: Chrome