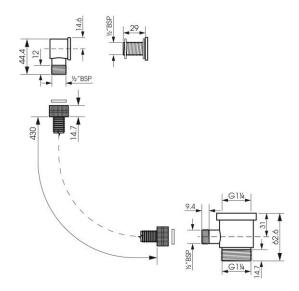

### FEATURES

- Flexible extended length 430mm corrugated stainless steel overflow tube
- Suitable for single walled glass, vitreous, acrylic, concrete or solid-surface basins with overflow hole
- Designed to be used with Tilo's TWS-01 or TWS-03 Pop-up wastes
- Extended 14.7mm thread length connects to standard 32x40mm Trap adaptor
- Comes complete with silicone washers
- 3 year manufacturer's warranty on brass waste fittings from date of purchase

## TECHNICAL DETAILS

Note: Illustrations and specifications may vary from time to time