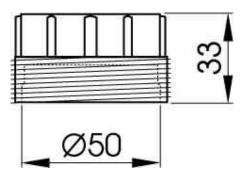

# TRAP ADAPTOR DESCRIPTION

40 x 50mm Trap Adaptor / Increaser

### **FEATURES**

- G1&½" internal female with G2" external male thread
- PVC
- Design to be used with Tilo's TKA-051 sink waste to connect to 50mm pipe
- Internal O-ring rubber seal included
- 1 year manufacturer's warranty on PVC waste fittings from date of purchase

### TECHNICAL DETAILS

Note: Illustrations and specifications may vary from time to time