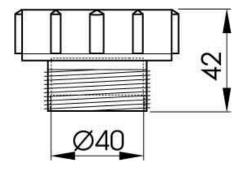

## TRAP ADAPTOR DESCRIPTION

50 x 40mm Trap Adaptor / Reducer

#### **FEATURES**

- G2" internal female with G1& $\frac{1}{2}$ " external male thread
- PVC
- Connects to 50mm outlet to 40mm pipe
- Internal O-ring rubber seal included
- 1 year manufacturer's warranty on PVC waste fittings from date of purchase

## TECHNICAL DETAILS

Note: Illustrations and specifications may vary from time to time