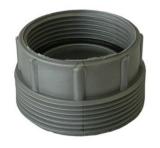

# TRAP ADAPTOR DESCRIPTION

40 x 50mm Trap Adaptor / Increaser

### **FEATURES**

- G1&½" internal female with G2" external male thread
- PVC
- Design to be used with Tilo's TKA-051 sink waste to connect to 50mm pipe
- Internal O-ring rubber seal included
- 1 year manufacturer's warranty on PVC waste fittings from date of purchase

### **DETAILS**

Part Code: TWA-031 Available Finishes: Grey