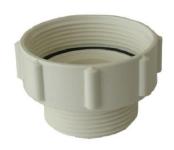

## TRAP ADAPTOR DESCRIPTION

50 x 40mm Trap Adaptor / Reducer

#### **FEATURES**

- G2" internal female with G1& $\frac{1}{2}$ " external male thread
- PVC
- Connects to 50mm outlet to 40mm pipe
- Internal O-ring rubber seal included
- 1 year manufacturer's warranty on PVC waste fittings from date of purchase

### **DETAILS**

Part Code: TWA-030 Available Finishes: White