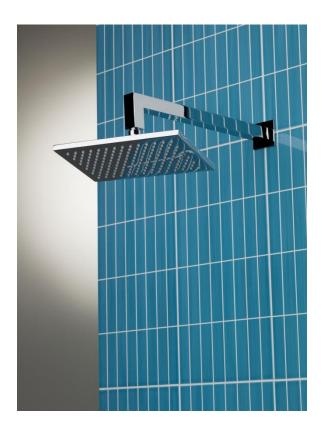

# QUATTRO SQUARE SHOWER ARM

# **DESCRIPTION**

quattro Brass Square Shower Arm Only

### **FEATURES**

- Minimalistic design
- Solid brass backing plate
- 400mm reach x 60mm fall
- 2 year limited domestic warranty on shower arms from date of purchase