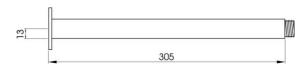

### DESCRIPTION

quattro Brass Square Ceiling Dropper Only – 150mm / 300mm / 450mm / 600mm

#### **FEATURES**

- Minimalistic design
- 50mm Square Solid brass backing plate
- 150mm / 300mm / 450mm / 600mm

• 2 year limited domestic warranty on shower arms from date of purchase

### TECHNICAL DETAILS

605