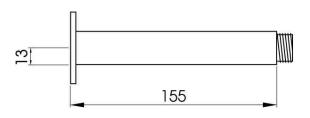

### DESCRIPTION

quattro Brass Square Ceiling Dropper Only – 150mm / 300mm / 450mm / 600mm

#### **FEATURES**

- Minimalistic design
- 50mm Square Solid brass backing plate
- 150mm / 300mm / 450mm / 600mm

• 2 year limited domestic warranty on shower arms from date of purchase

### TECHNICAL DETAILS

605