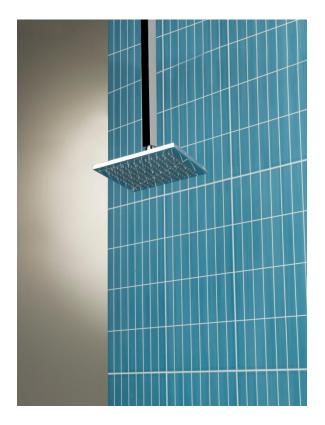

# QUATTRO SQUARE CEILING DROPPER

### DESCRIPTION

quattro Brass Square Ceiling Dropper Only – 150mm / 300mm / 450mm / 600mm

#### **FEATURES**

- Minimalistic design
- 50mm Square Solid brass backing plate
- 150mm / 300mm / 450mm / 600mm

• 2 year limited domestic warranty on shower arms from date of purchase