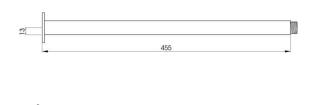

### DESCRIPTION

quattro Brass Square Ceiling Dropper Only – 150mm / 300mm / 450mm / 600mm

#### **FEATURES**

- Minimalistic design
- 50mm Square Solid brass backing plate
- 150mm / 300mm / 450mm / 600mm

• 2 year limited domestic warranty on shower arms from date of purchase

### TECHNICAL DETAILS

605