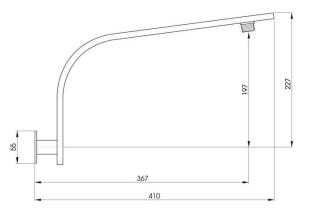

#### FEATURES

- Minimalistic design
- Solid brass backing plate
- 367mm reach x 222mm clearance

• 2 year limited domestic warranty on shower arms from date of purchase

### TECHNICAL DETAILS

Note: Illustrations and specifications may vary from time to time