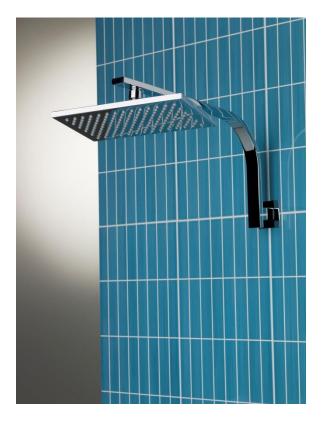

# QUATTRO RECTANGLE HI-RISE SHOWER ARM

### DESCRIPTION

quattro Brass Rectangle Hi-Rise Shower Arm Only

#### FEATURES

- Minimalistic design
- Solid brass backing plate
- 367mm reach x 222mm clearance

• 2 year limited domestic warranty on shower arms from date of purchase