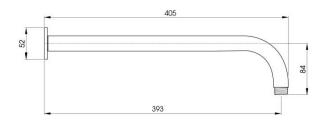

#### **FEATURES**

- Unique combination of bold lines with classic curves
- Solid brass backing plate
- 393mm reach x 84mm fall
- 2 year limited domestic warranty on shower arms from date of purchase

### TECHNICAL DETAILS

Note: Illustrations and specifications may vary from time to time