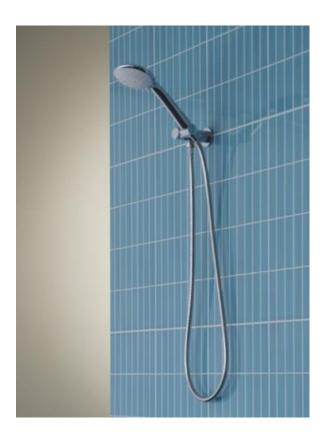

# GEMSTONE HAND SHOWER & ROTATABLE ELBOW

# **DESCRIPTION**

Gemstone 3 Function Hand Shower, Rotatable Elbow and Brass Hose

## **FEATURES**

- 3 Function hand spray; shower, coarse and massage
- Modern 2 tone finish
- Adjustable angle saddle
- Solid brass construction
- 360° Swivel chrome brass link hose
- Matching wall mixer available
- 5 year limited domestic warranty on showers from date of purchase

## **DETAILS**

WELS 3 star 8L/m 'WaterMark' Certification LN 23024 Part Code: HS-05B Available Finishes: White / Chrome

Recommended working pressure:

Min 150 – Max 500KPa

Note: If the pressure exceeds or is likely to exceed 500KPa, an approved pressure limiting device must be fitted.