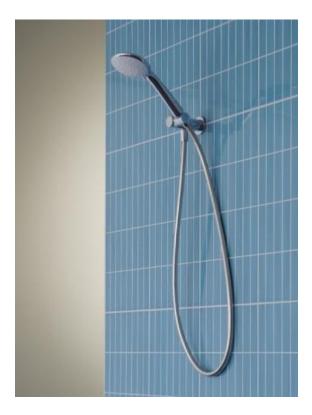

# GEMSTONE HAND SHOWER & ROTATABLE ELBOW

## DESCRIPTION

Gemstone 3 Function Hand Shower, Rotatable Elbow and 'Chromalux' Hose

### FEATURES

- 3 Function hand spray; shower, coarse and massage
- Modern 2 tone finish
- Adjustable angle saddle
- Solid brass construction
- 360° Swivel 'Chromalux' Supreme hose
- Matching wall mixer available
- 5 year limited domestic warranty on

## DETAILS

WELS 3 star 8L/m 'WaterMark' Certification LN 23024 Part Code: HS-05C Available Finishes: White / Chrome

Recommended working pressure: Min 150 – Max 500KPa Note: If the pressure exceeds or is likely to exceed 500KPa, an approved pressure limiting device must be fitted.