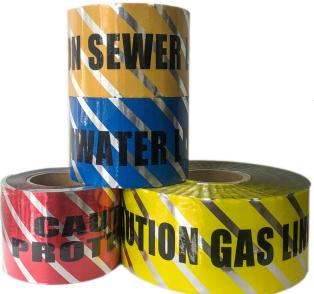

## **Product Information**

Highly visible and non-adhesive tape buried below ground.

Available in:

- 100mm x 100mtr roll.
- 100mm x 300mtr roll.

| Product Code | Description                                    |
|--------------|------------------------------------------------|
| 95019        | Gas Detectable tape 100mm x 100mtr Roll        |
| 95020        | Gas Detectable tape 100mm x 300mtr Roll        |
| 95023        | Water Detectable Tape 100mm x 100mtr Roll      |
| 95024        | Water Detectable Tape 100mm x 300mtr Roll      |
| 95025        | Sewer Detectable Tape 100mm x 100mtr Roll      |
| 95026        | Sewer Detectable Tape 100mm x 300mtr Roll      |
| 95027        | Stormwater Detectable Tape 100mm x 100mtr Roll |
| 95030        | Stormwater Detectable Tape 100mm x 300mtr Roll |
| 95029        | Fire Detectable Tape 100mm x 100mtr Roll       |
| 95028        | Fire Detectable Tape 100mm x 300mtr Roll       |