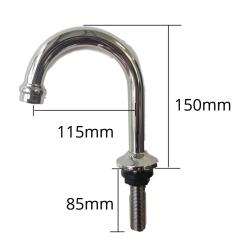

### **Specification Sheet**

| Parts                          | Measurements |
|--------------------------------|--------------|
| Reach                          | 115mm        |
| Min. hole required             | 32mm         |
| Max. hole required             | 38mm         |
| Base of flange to top of spout | 150mm        |
| All Thread                     | 85mm         |