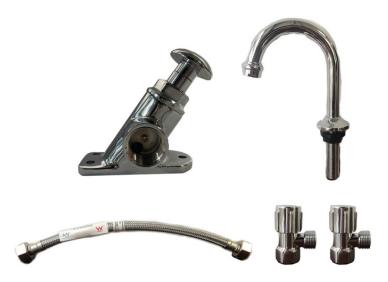

Model **49014** - Lugged Foot Valve, Installation Kit, 45° Angled Body

Dimensional Data (mm) are Subject to Manufacturing Tolerances and Change Without Notice

#### **Product Information**

- Self closing with foot activation
- Chrome plated, brass body
- Min pressure 70kPa
- Max. pressure 350kPa
- ½" BSP Female inlet and outlet
- Installation Kit incl. Outlet, Flexible Connector, 2 x Mini Stops

#### **Product Code**

|       | ice code                                          |
|-------|---------------------------------------------------|
| Code  | Description                                       |
| 49011 | Lugged Foot Valve, Straight Body                  |
| 49013 | Lugged Foot Valve Installation Kit, Straight Body |
| 49012 | Lugged Foot Valve, 45° Angled Body                |
| 49014 | Lugged Foot Valve, Installation Kit, 45° Angled   |
|       | Body                                              |