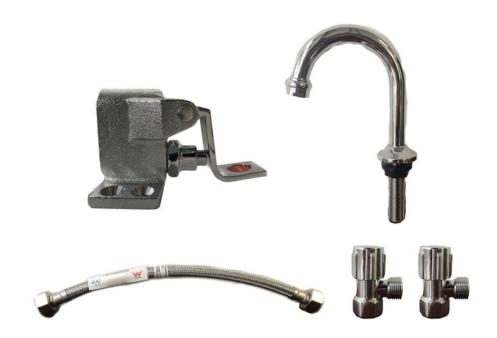

Model 49013 - Lugged Foot Valve, Installation Kit, Straight Body

Dimensional Data (mm) are Subject to Manufacturing Tolerances and Change Without Notice

#### **Product Information**

- Self closing with foot activation
- Chrome plated, brass body
- Min pressure 70kPa
- Max. pressure 350kPa
- ½" BSP Female inlet and outlet
- Installation Kit incl. Outlet, Flexible Connector, 2 x Mini Stops

#### **Product Code**

|       | ice code                                          |
|-------|---------------------------------------------------|
| Code  | Description                                       |
| 49011 | Lugged Foot Valve, Straight Body                  |
| 49013 | Lugged Foot Valve Installation Kit, Straight Body |
| 49012 | Lugged Foot Valve, 45° Angled Body                |
| 49014 | Lugged Foot Valve, Installation Kit, 45° Angled   |
|       | Body                                              |