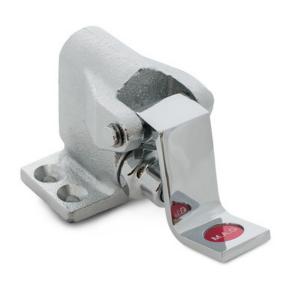

Model 49013 - Lugged Foot Valve, Installation Kit, Straight Body

Dimensional Data (mm) are Subject to Manufacturing Tolerances and Change Without Notice