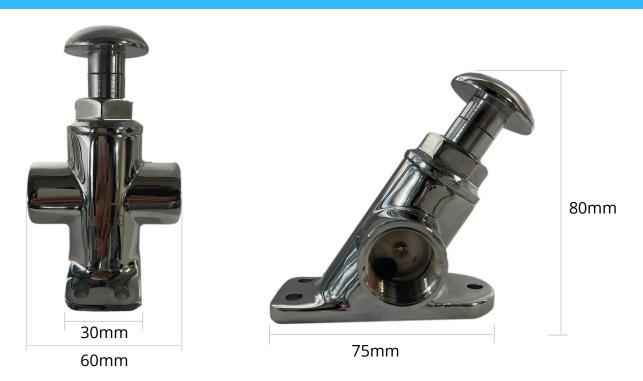

# MAG Foot Operated Valves Specification Sheet

| Parts                         | Measurements |
|-------------------------------|--------------|
| Base to the top of the button | 80mm         |
| Depth                         | 75mm         |
| Width from inlet to outlet    | 60mm         |