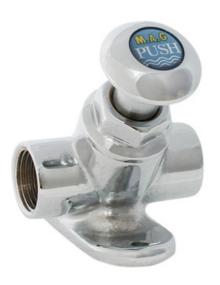

#### **Product Information**

- Self closing with foot activation
- Chrome plated, brass body
- Min pressure 70kPa
- Max. pressure 350kPa
- ½" BSP Female inlet and outlet
- Installation Kit incl. Outlet, Flexible Connector, 2 x Mini Stops

#### **Features and Benefits**

- Automatic shut off, saves water
- Mechanical Operation
- Hygienic, Robust and Durable
- Straight body or 45° angled body options
- Energy efficient, practical solutions
- 12 month warranty\*