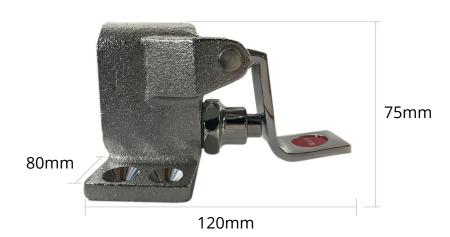

| Parts                         | Measurements |
|-------------------------------|--------------|
| Base to the top of the button | 75mm         |
| Depth                         | 120mm        |
| Width                         | 80mm         |