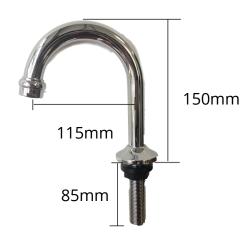

| Parts                          | Measurements |
|--------------------------------|--------------|
| Reach                          | 115mm        |
| Min. hole required             | 32mm         |
| Max. hole required             | 38mm         |
| Base of Flange to Top of Spout | 150mm        |
| All Thread                     | 85mm         |