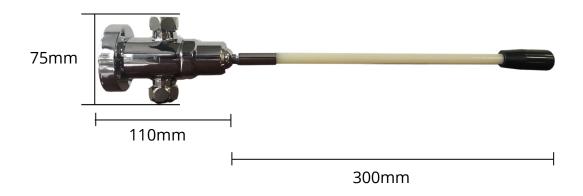

# **Specification Sheet**

| Parts                 | Measurements |
|-----------------------|--------------|
| Knee Valve Body       | 110mm        |
| Wand                  | 300mm        |
| Inlet to outlet Width | 75mm         |