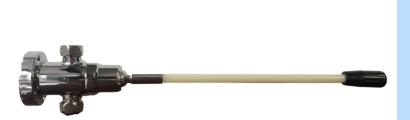

## **MAG Knee Operated Valve**

**Self Closing Tapware** 

#### **Product Code:**

Codes Description

49009 Knee Valve Only

49010 Knee Valve Auto Tap Kit (

Includes Outlet, Flexible Connector, 2x Mini Stops)