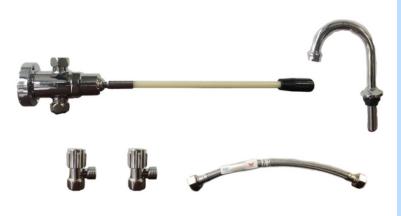

#### **Knee Valve Parts:**

Codes Description

461-201 Lever for knee valve (Wand)

461-202 Knee valve cartridge only

49010- Knee Valve Auto Tap Kit

#### **Product Code:**

Codes Description

49009 Knee Valve Only

49010 Knee Valve Auto Tap Kit (

Includes Outlet, Flexible Connector, 2x Mini Stops)