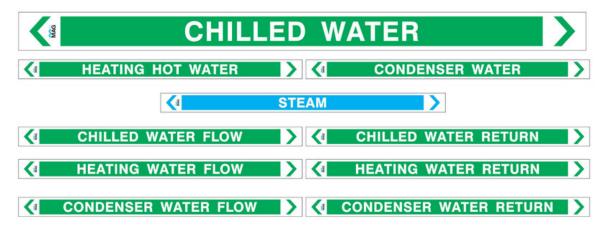

#### **Pipemarkers Available**

#### **Product Code**

| MAGM1  | Chilled Water          |
|--------|------------------------|
| MAGM14 | Heating Hot Water      |
| MAGM15 | Condenser Water        |
| MAGM23 | Steam                  |
| MAGM61 | Chilled Water Flow     |
| MAGM62 | Chilled Water Return   |
| MAGM63 | Heating Water Flow     |
| MAGM64 | Heating Water Return   |
| MAGM67 | Condenser Water Flow   |
| MAGM68 | Condenser Water Return |