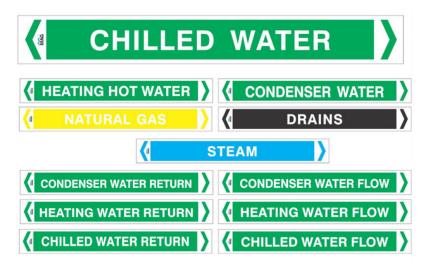

### **Pipemarkers Available**

### **Product Code**

| 14     |                        |
|--------|------------------------|
| MAGL1  | Chilled Water          |
| MAGL14 | Heating Hot Water      |
| MAGL15 | Condenser Water        |
| MAGL20 | Natural Gas            |
| MAGL23 | Steam                  |
| MAGL31 | Drains                 |
| MAGL61 | Chilled Water Flow     |
| MAGL62 | Chilled Water Return   |
| MAGL63 | Heating Water Flow     |
| MAGL64 | Heating Water Return   |
| MAGL67 | Condenser Water Flow   |
| MAGL68 | Condenser Water Return |
|        |                        |