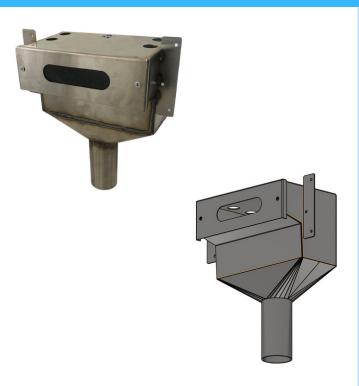

# MAG Renal Dialysis Inwall Tundish with Overflow Gap and Clear Perspex Cover

#### **Product Information**

MAG Renal Dialysis Inwall Tundish overflow gap and clear perspex cover with a mechanical air break. Designed to avoid blockages of medical wastes.

## **Features and Benefits**

- Inwall Renal dialysis
- Easy, economical setup
- 4 discharge points with a mechanical air break and overflow opening
- Fully tapered base of tundish, designed to avoid blockages of medical wastes, easily cleaned
- Fits into 90mm stud wall
- Outlet is ø50.0mm
- Window cover plate/face included for visual inspection
- Removable window cover plate
- Can also be fitted with security fixing for anti vandal solution