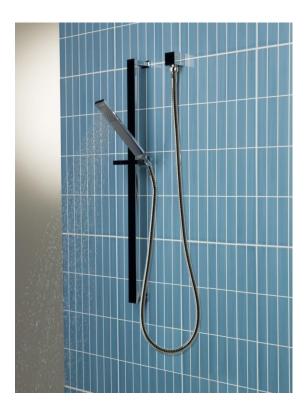

# QUATTRO RECTANGLE HAND SHOWER & RAIL

## **DESCRIPTION**

quattro Rectangle Hand Shower and Rail

#### **FEATURES**

- Single Function brass encased hand spray
- Minimalistic design
- Positive action aligned adjustable slider
- Wide angle spray on hand shower
- 360° Swivel Chrome brass link hose
- Solid brass construction rail and elbow
- Matching wall mixer available
- 5 year limited domestic warranty on showers from date of purchase

### **DETAILS**

WELS 3 star 8L/m
'WaterMark' Certification LN 23024
Part Code: SR-07B

Available Finishes: Chrome

Recommended working pressure:

Min 150 – Max 500Kpa

Note: If the pressure exceeds or is likely to exceed 500KPa, an approved pressure limiting device must be fitted.